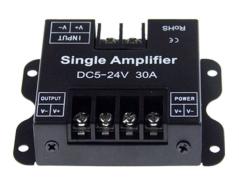

## LED High Power Amplifier



88Light LED Amplifiers have been widely applied in household lighting, business center, supermarket, office, hospital, chain operation store, restaurant, hotel, interior decoration, wedding photography, large exhibition engineering and so on. As its easy installation and can make a variety of changes in effect with the LED lamps.



#### PRODUCT FEATURES

- Suitable for kinds of LED lights.
- Wide range of input voltages DC5V to DC24V.
- High power application, max 30A peak current.
- One channel for single color lights.
- Handy installation (screw fixed or 3M double side adhesive tape options).
- Environmentally friendly-fully recyclable, no mercury or other hazardous materials.
- CE & RoHS, approved friendly to environment.



Amplifier data sheet DS-20181204



#### PRODUCT DIAGRAM