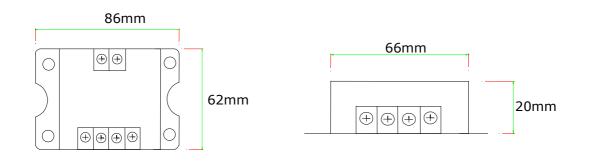

88Light LED Amplifiers have been widely applied in household lighting, business center, supermarket, office, hospital, chain operation store, restaurant, hotel, interior decoration, wedding photography, large exhibition engineering and so on. As its easy installation and can make a variety of changes in effect with the LED lamps.



#### PRODUCT FEATURES

- Suitable for kinds of LED lights.
- Wide range of input voltages DC5V to DC24V.
- High power application, max 30A peak current.
- One channel for single color lights.
- Handy installation (screw fixed or 3M double side adhesive tape options).
- Environmentally friendly-fully recyclable, no mercury or other hazardous materials.
- CE & RoHS, approved friendly to environment.



Amplifier data sheet DS-20181204



#### PRODUCT DIAGRAM



# **TECHNICAL DATA**

| Electrical characteristics: |                  |                   |                            |                              |                 |          |             |  |
|-----------------------------|------------------|-------------------|----------------------------|------------------------------|-----------------|----------|-------------|--|
| Product Name                | Input<br>Voltage | Output<br>Voltage | Output<br>Power<br>[W:max] | Output<br>Current<br>[A:max] | Remote<br>style | Material | IP<br>Grade |  |
| 88L-LSAMP-HP-30             | DC5-24V          | DC5-24V           | 720                        | 30                           |                 | Aluminum | IP22        |  |
|                             |                  |