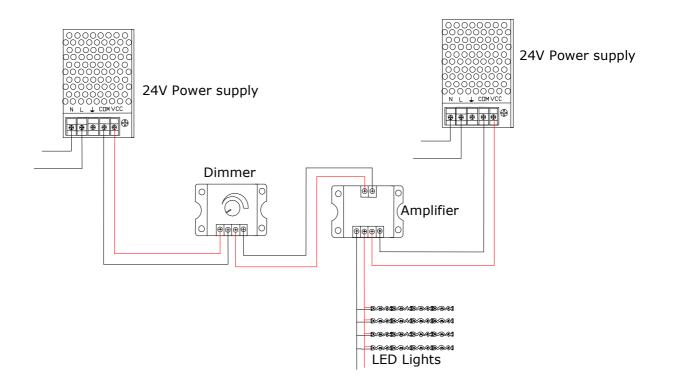

## PRODUCT INSTALLATION:

Precaution: Switch off power before doing any works.

#### SAFETY

- 1. **Always** consult a qualified, licensed electrician prior to the installation of this product.
- 2. **Always** ensure that all components are joined properly before they are installed.
- 3. LED Controller Amplifier or Dimmer is not waterproof, please don't use under water.
- 4. Each positive pole connected to a positive pole and each negative pole connected to a negative pole, if not, the Controller Amplifier or Dimmer will not work or damaged, and the output poles can't be paralleled together, or the Amplifier or Controller will be damaged.
- 5. Check the poles and try again.
- 6. Each controller amplifier or dimmer have the max current, please check the total current before connected to the power, if the total current exceeds the maximum current, then the device will be a lot of heat, and even burned.

#### SAFETY

- 7. Ensure everything is connected properly before connecting to the power supply.
- 8. If any question about the installation, consult a competent electrical technician.